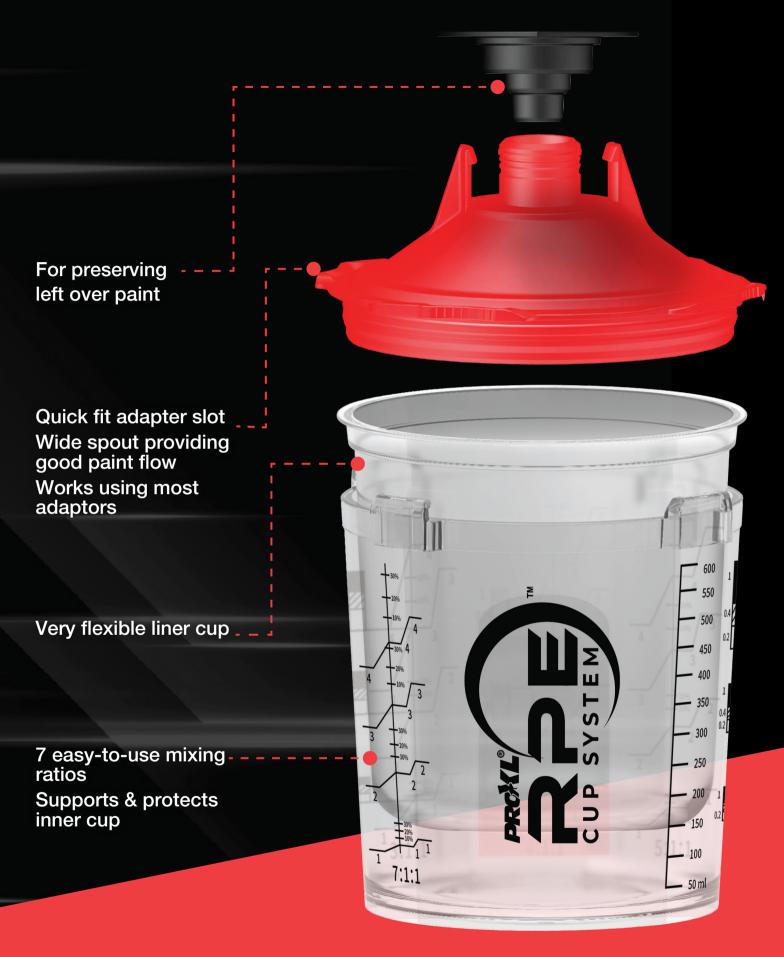

# **Technical Information**

Size 200, 400, 600 and 800ml

Filter 125 and 190mic

Raw Materials Outer cup - PP

Inner cup - LDPE

Lid - PP

Cap -HDPE

Adaptors - Stainless steel or Aluminum

## **Features and Benefits**

- 40% LESS weight than other leading brands
- Plastic adaptor which means you will never damage the thread on your gun
- Adaptor seals better to gun as it is plastic
- •25% quicker to assemble than other leading brands
- Super easy-to-clean adaptor saving time
- Super flexible lid which is resistant to cracking
- Simple and easy lock system saving further time