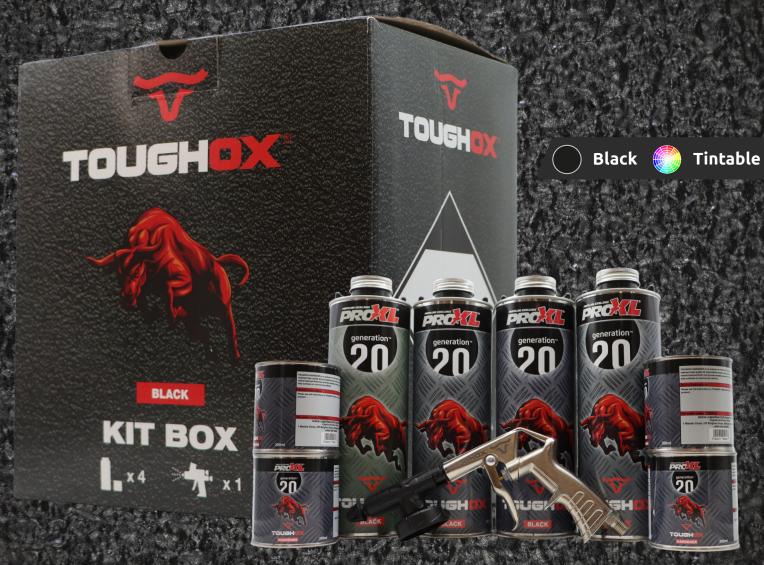

A high performance 2K polyurethane structured coating system, providing an extremely durable, flexible and impact resistant surface.

**KIT BOX CONTENT** 

Variable Applicator Gun

4 x 1 Litre Kits