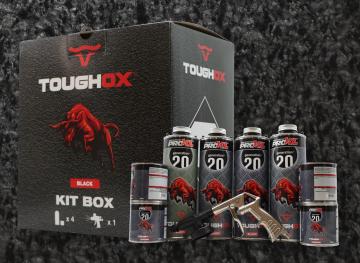

A high performance 2K polyurethane structured coating system, providing an extremely durable, flexible and impact resistant surface.

**KIT BOX CONTENT** 

Variable Applicator Gun

4 x 1 Litre Kits